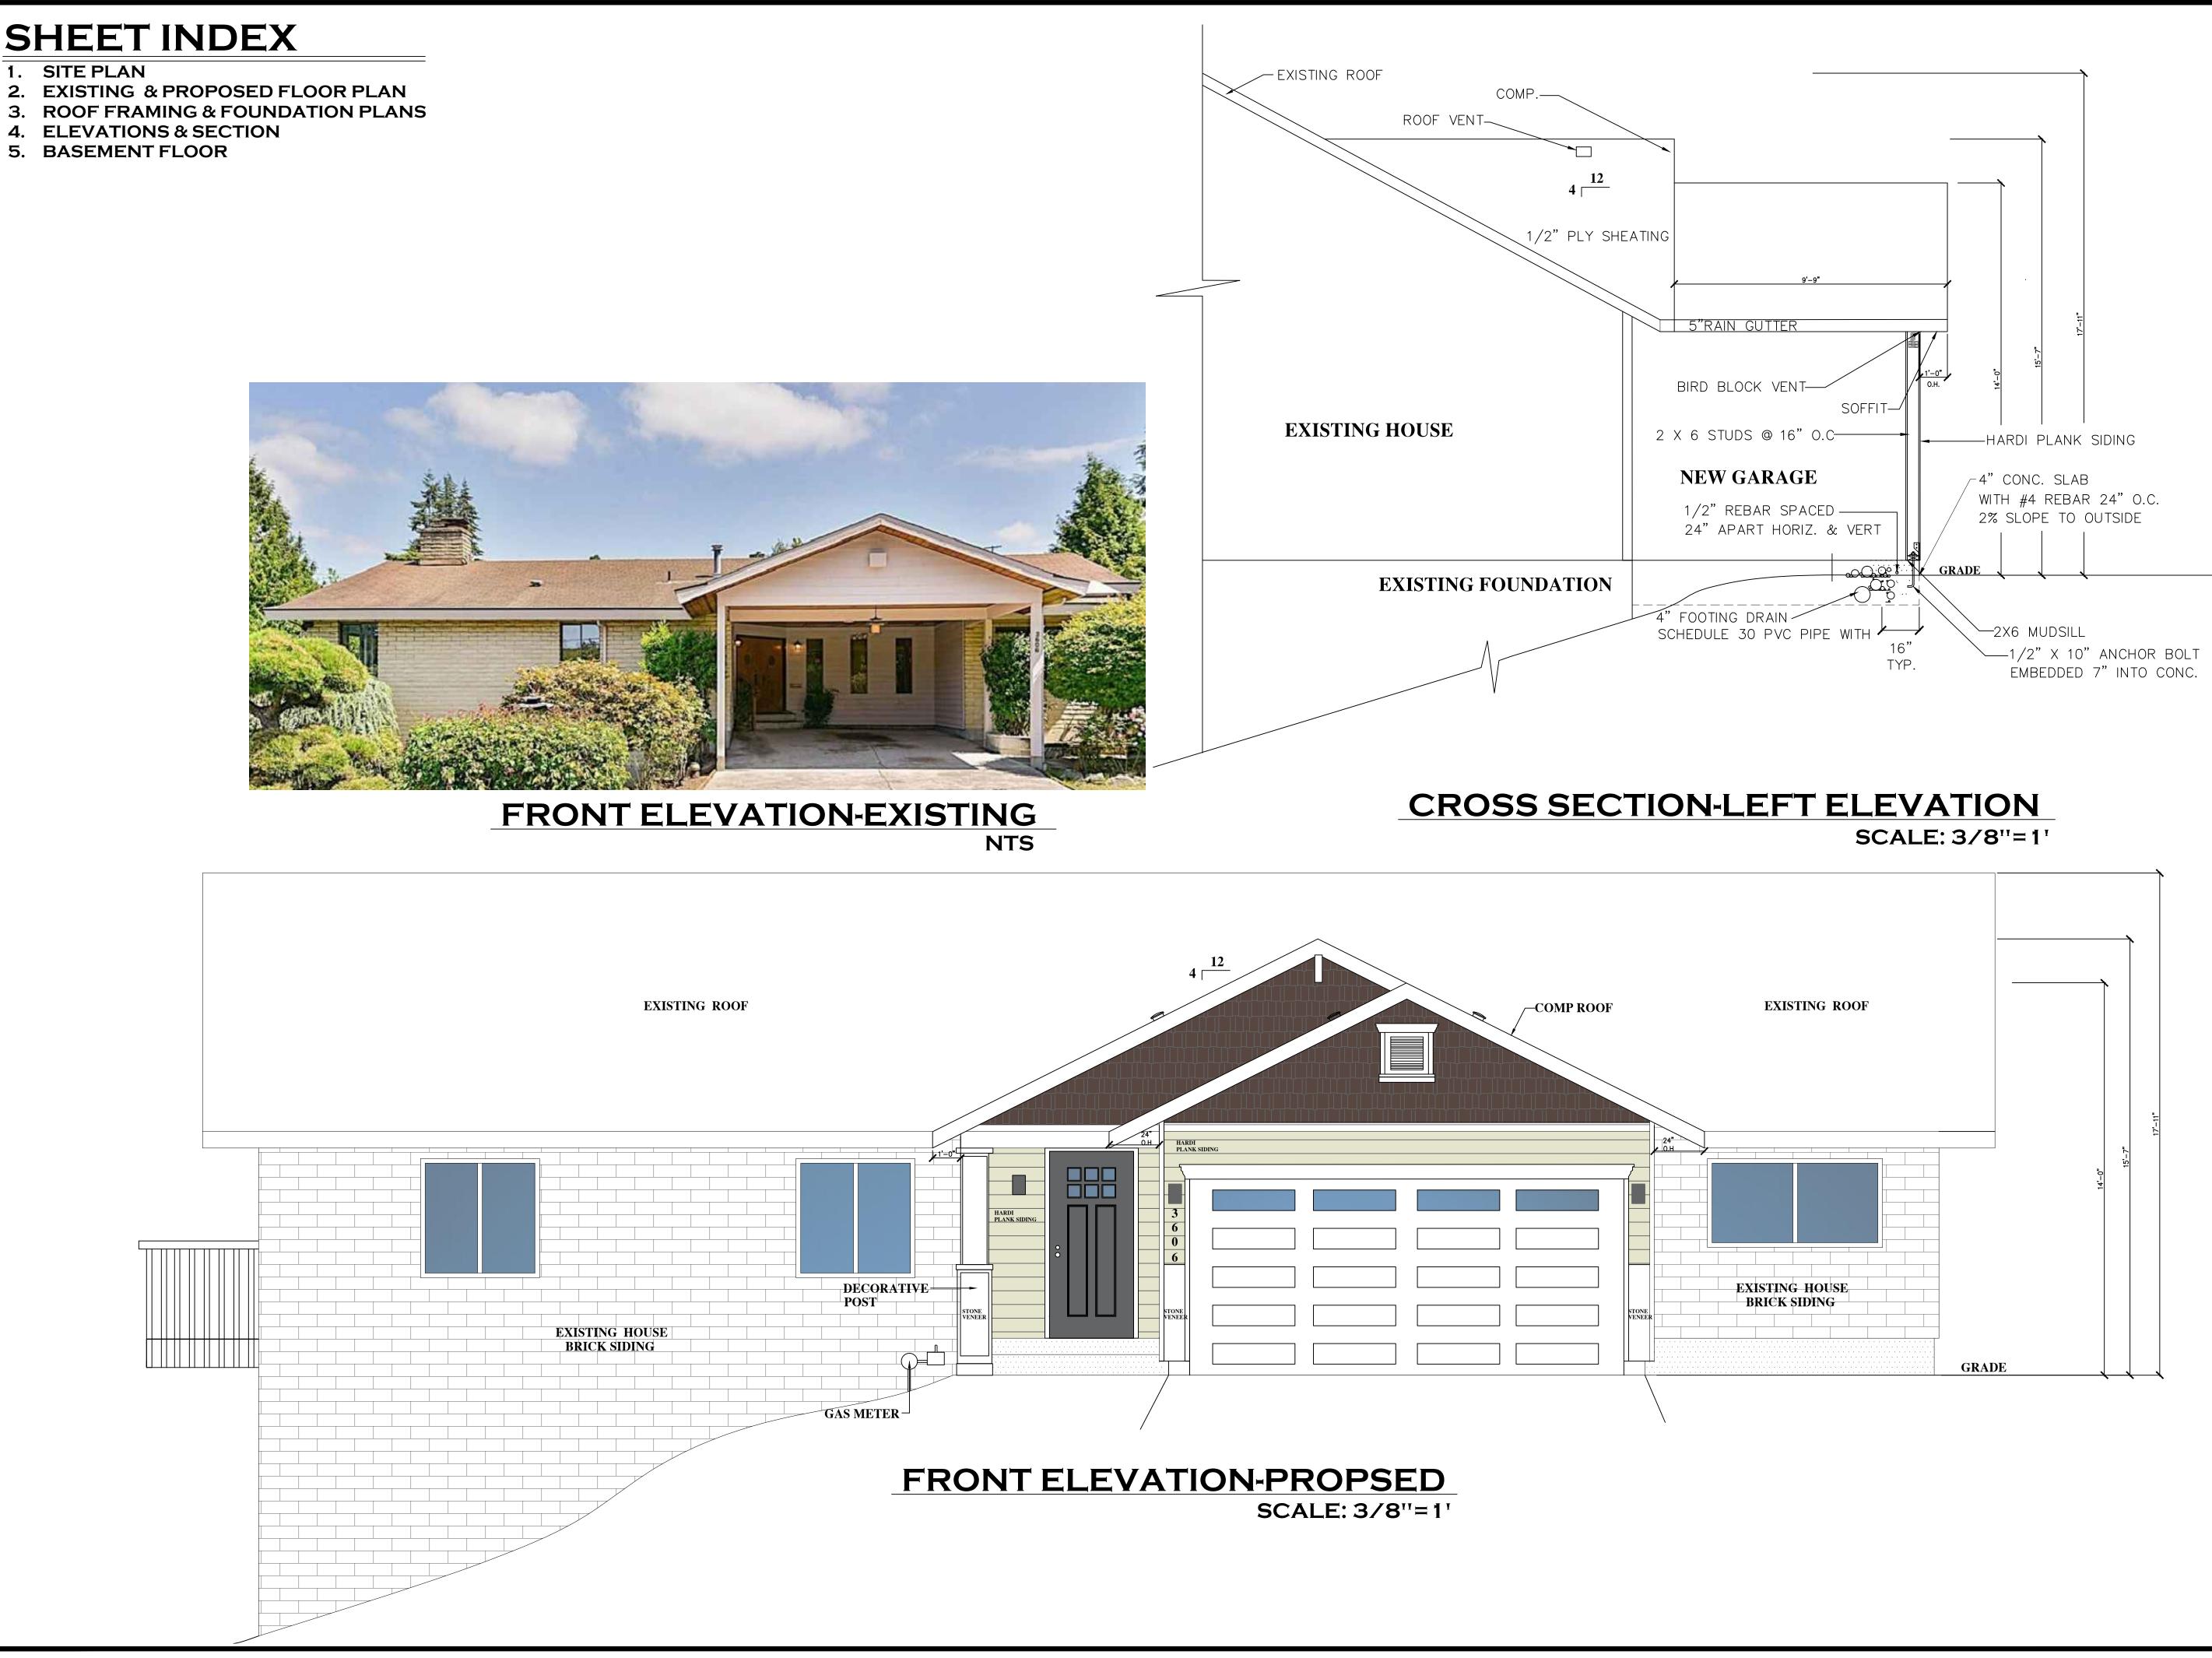

# SHEET INDEX

- 1. SITE PLAN
- 2. EXISTING & PROPOSED FLOOR PLAN
- 3. ROOF FRAMING & FOUNDATION PLANS
- 4. ELEVATIONS & SECTION
- 5. BASEMENT FLOOR

PLAT BLOCK: 1 PLAT LOT: 7

**CONSTRUCTION TYPE: SINGLE FAMILY** 

**PROJECT TYPE: CARPORT/GARAGE CONVERSION** 

CARPORT (235.3 SQFT.) GARAGE (340.0 SQFT)

TOTAL SQ FT :

1,540 **1ST FLOOR** FINISHED BASEMENT 460 TOTAL FINISHED AREA 2,000 TOTAL BASEMENT 1,250