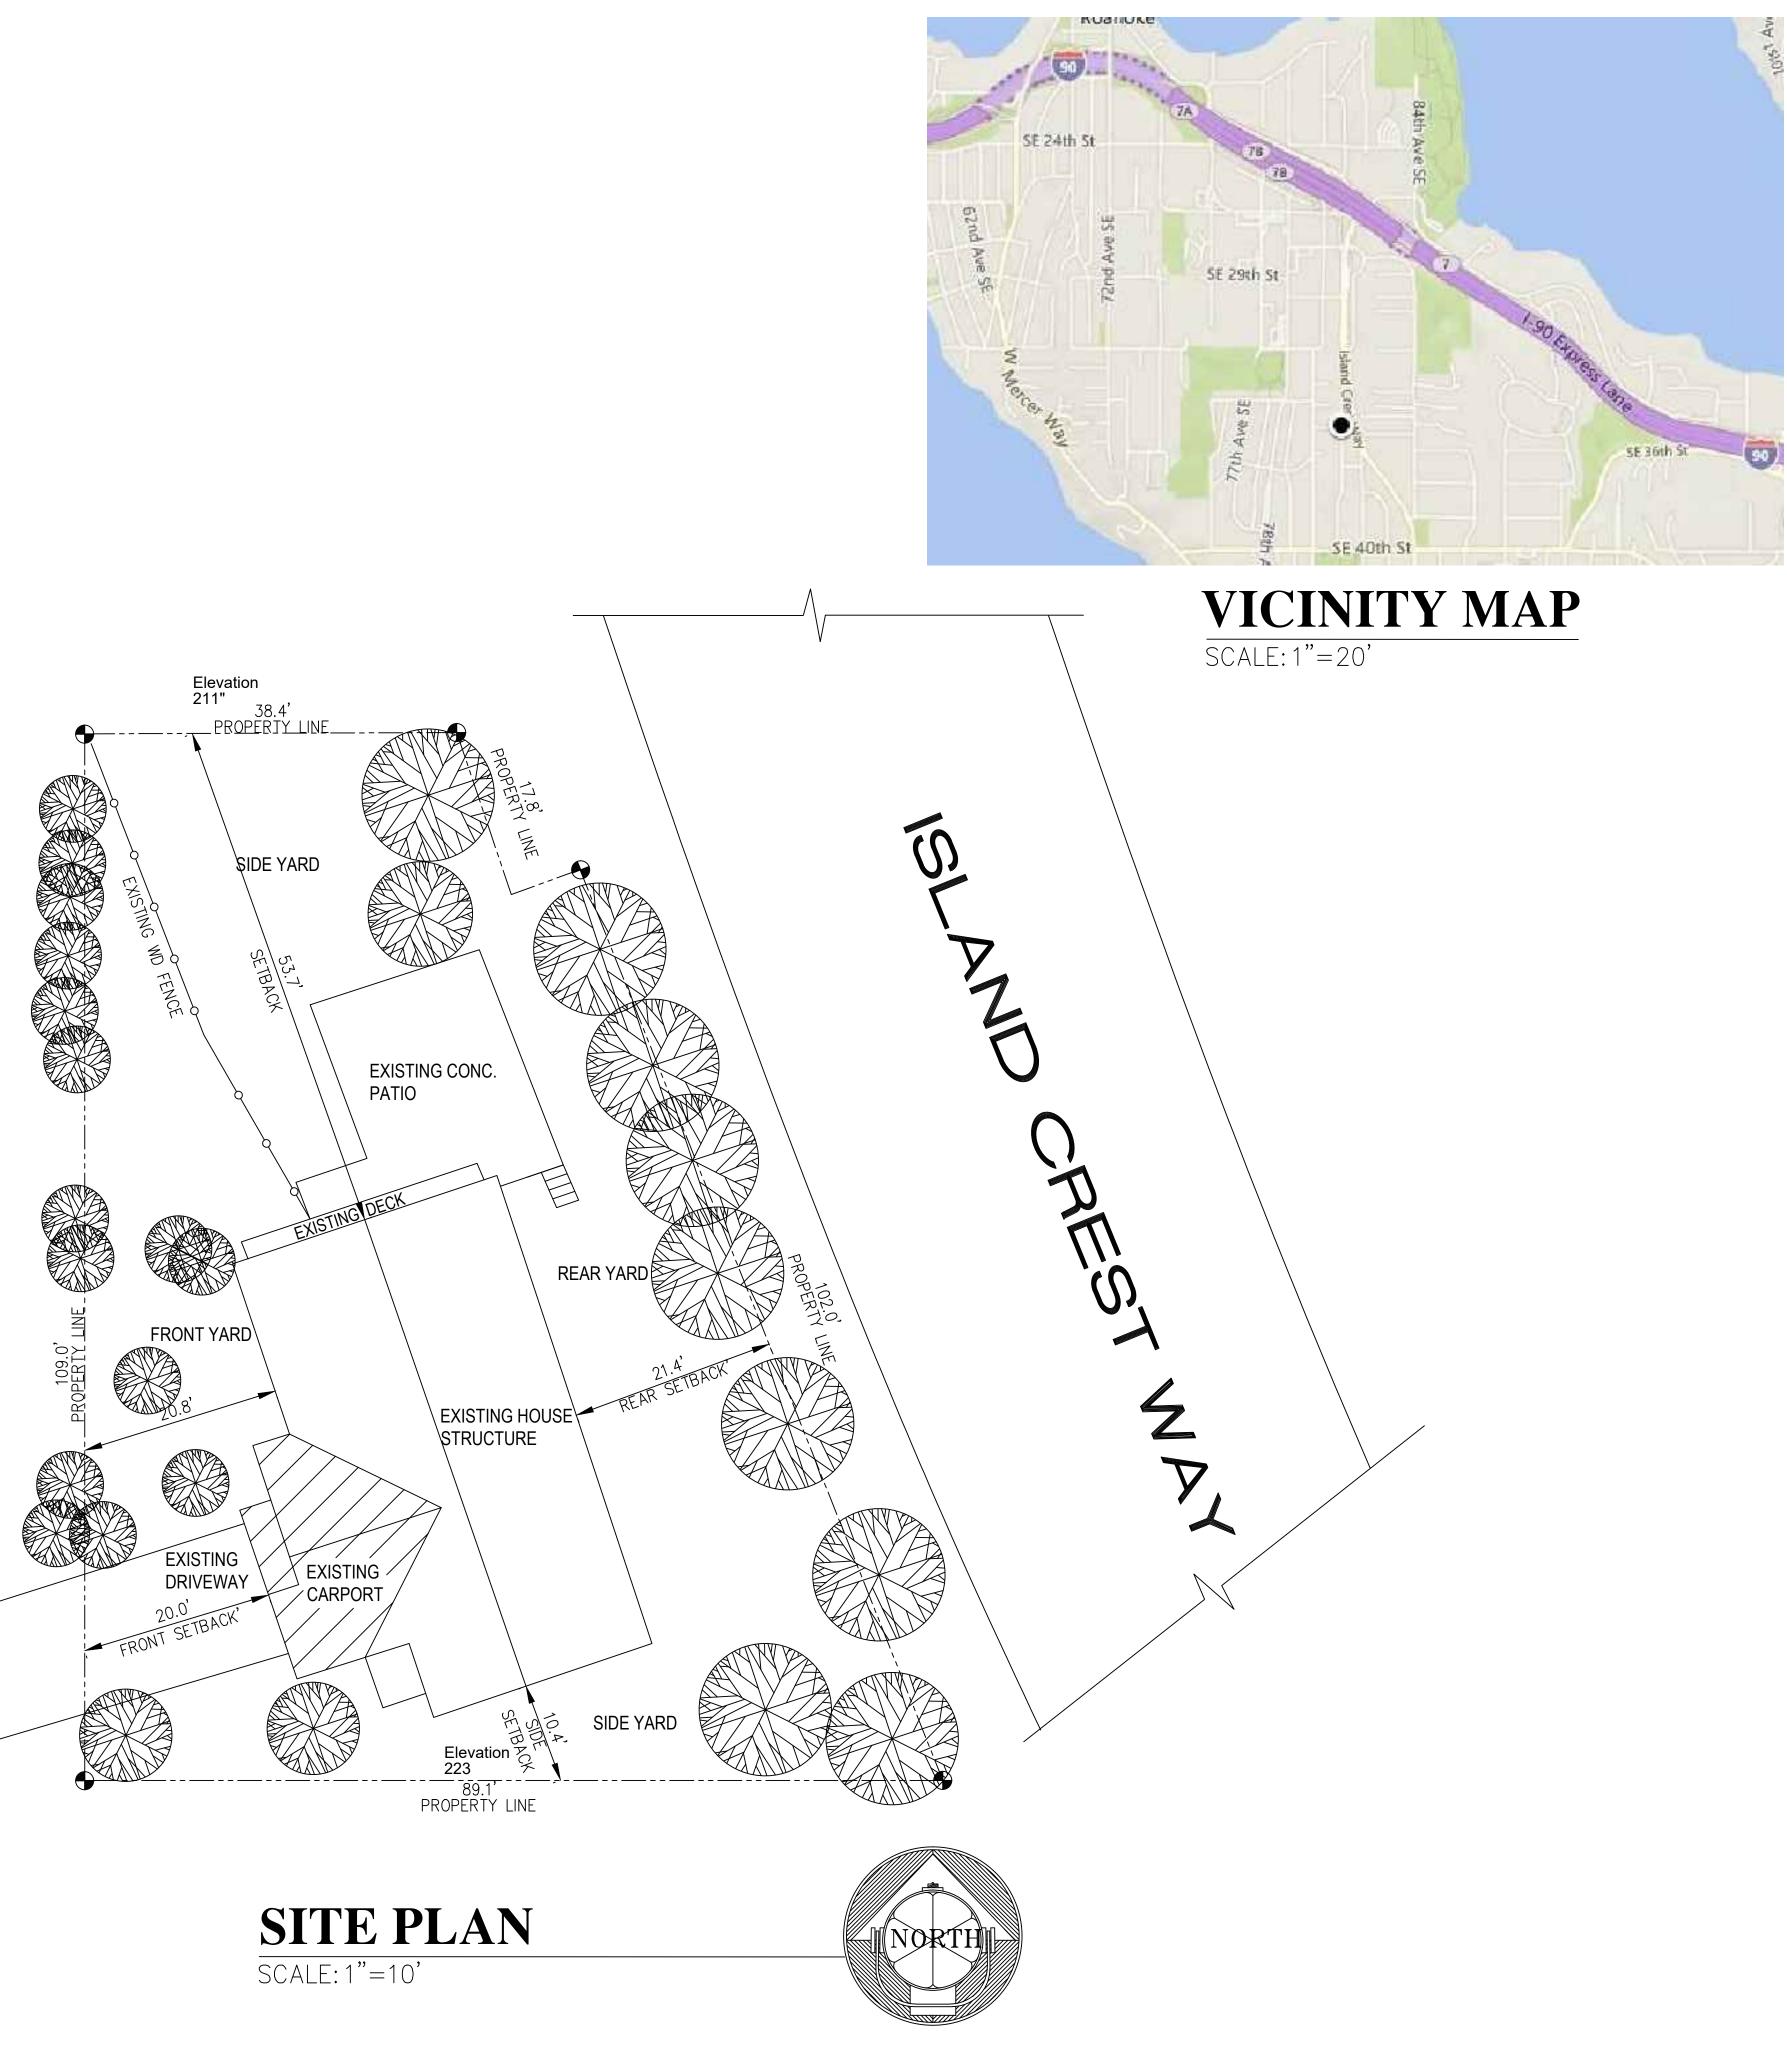

# SHEET INDEX

- 1. SITE PLAN
- 2. EXISTING & PROPOSED FLOOR PLAN
- 3. ROOF FRAMING & FOUNDATION PLANS
- 4. ELEVATIONS & SECTION
- 5. BASEMENT FLOOR

## **PROJECT DATA**

**OWNER: CHEEMA ASEEM** 

PROPERTY ADDRESS: 3606 81 ST AVE SE,

Mercer Island, WA 98040

LOT SIZE: 10,768 SQ FT. ACRES: 0.25

**PARCEL NUMBER: 445770-0070** 

ZONING: R-9.6

LEGAL DESCRIPTION: LUCAS HILL ADD

PLAT BLOCK: 1 PLAT LOT: 7

**CONSTRUCTION TYPE: SINGLE FAMILY** 

**PROJECT TYPE: CARPORT/GARAGE CONVERSION** 

CARPORT (235.3 SQFT.) GARAGE (340.0 SQFT)

TOTAL SQ FT :

1,540 **1ST FLOOR** FINISHED BASEMENT 460 TOTAL FINISHED AREA 2,000 TOTAL BASEMENT 1,250

BASEMENT GARAGE 340

> Ŋ ┥┛ S Ô

 $\left( \right)$  $\sim$ 3606 81ST AVE SE MERCER ISLAND 98040 \_\_\_\_ Т SCALE: AS NOTED (DATE: 9/5/17 DRAWN BY: D.C CHECKED BY: D.C PROJECT NO. A-82317 C-DESIGN DOUGLAS CROWELL DESIGN 544 ESTATE PLACE FIRCREST, WA 98466 TEL: 253 363-0030 EMAIL: crowell.douglas@yahoo.com SHEET NO: ĉ