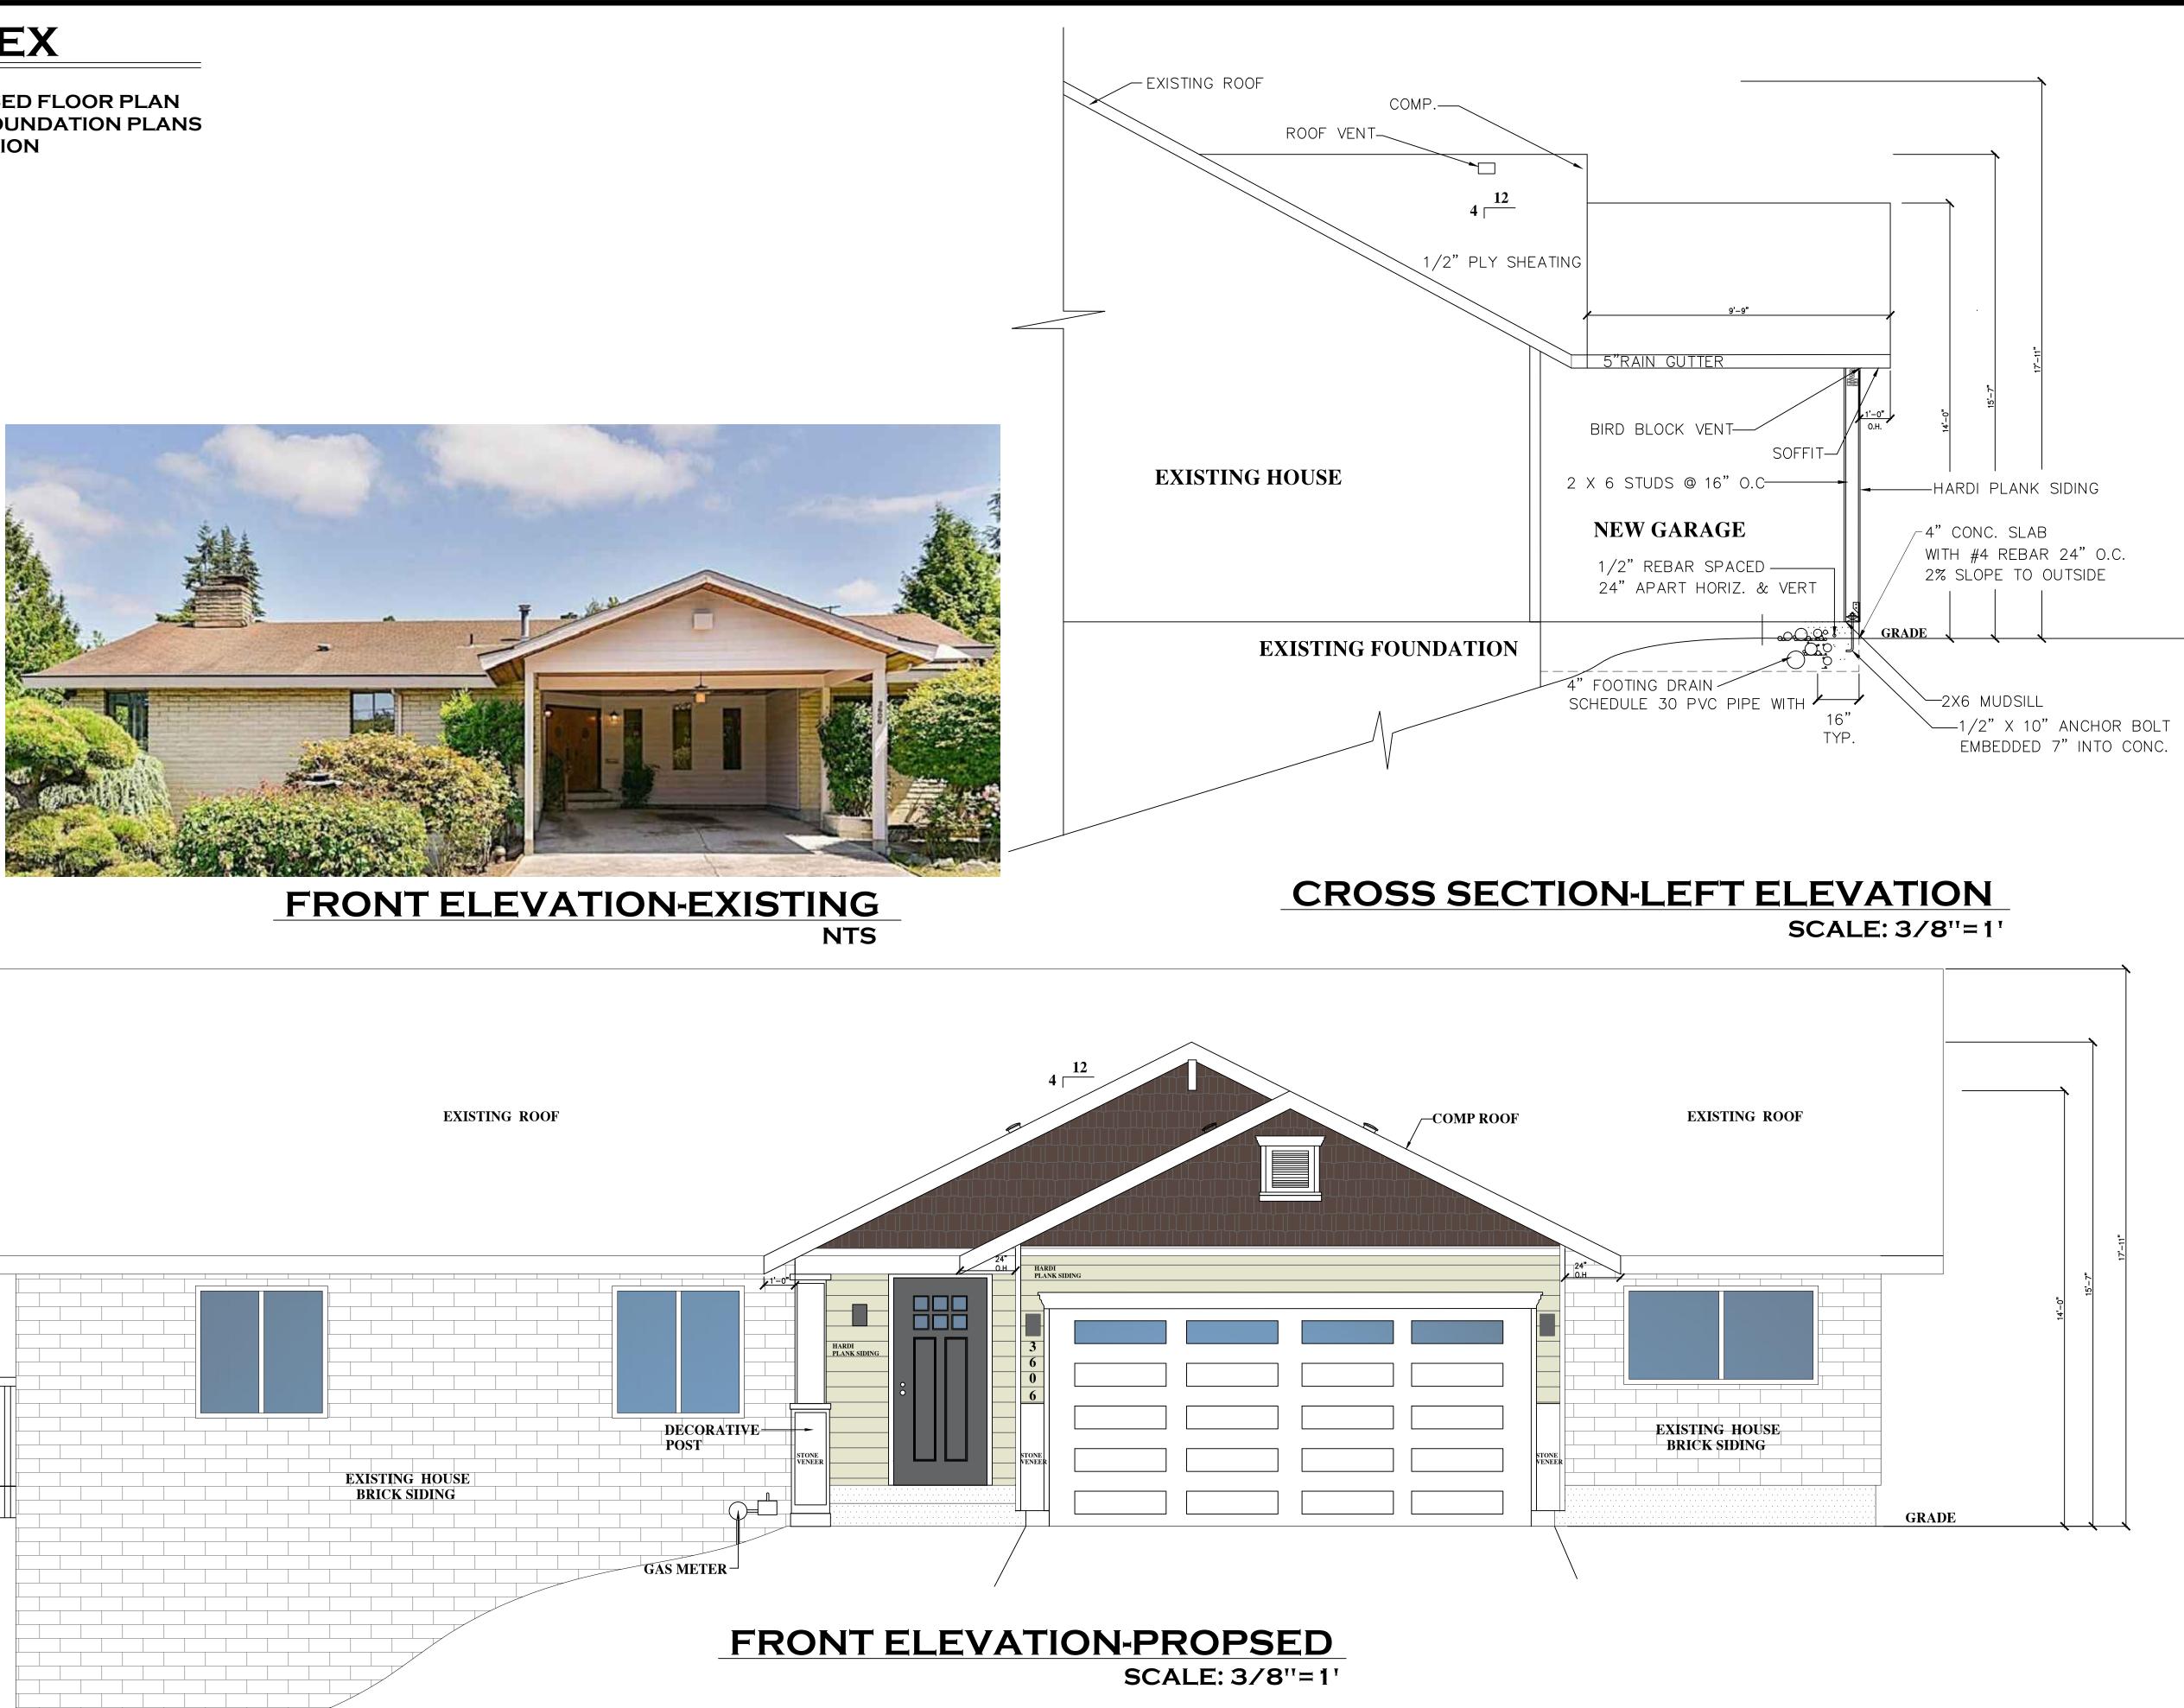

# SHEET INDEX

- 1. SITE PLAN
- 2. EXISTING & PROPOSED FLOOR PLAN
- 3. ROOF FRAMING & FOUNDATION PLANS
- 4. ELEVATIONS & SECTION
- 5. BASEMENT FLOOR

PLAT BLOCK: 1 PLAT LOT: 7

**CONSTRUCTION TYPE: SINGLE FAMILY** 

**PROJECT TYPE: CARPORT/GARAGE CONVERSION** 

CARPORT (235.3 SQFT.) GARAGE (340.0 SQFT)

TOTAL SQ FT :

1,540 **1ST FLOOR** FINISHED BASEMENT 460 TOTAL FINISHED AREA 2,000 TOTAL BASEMENT 1,250