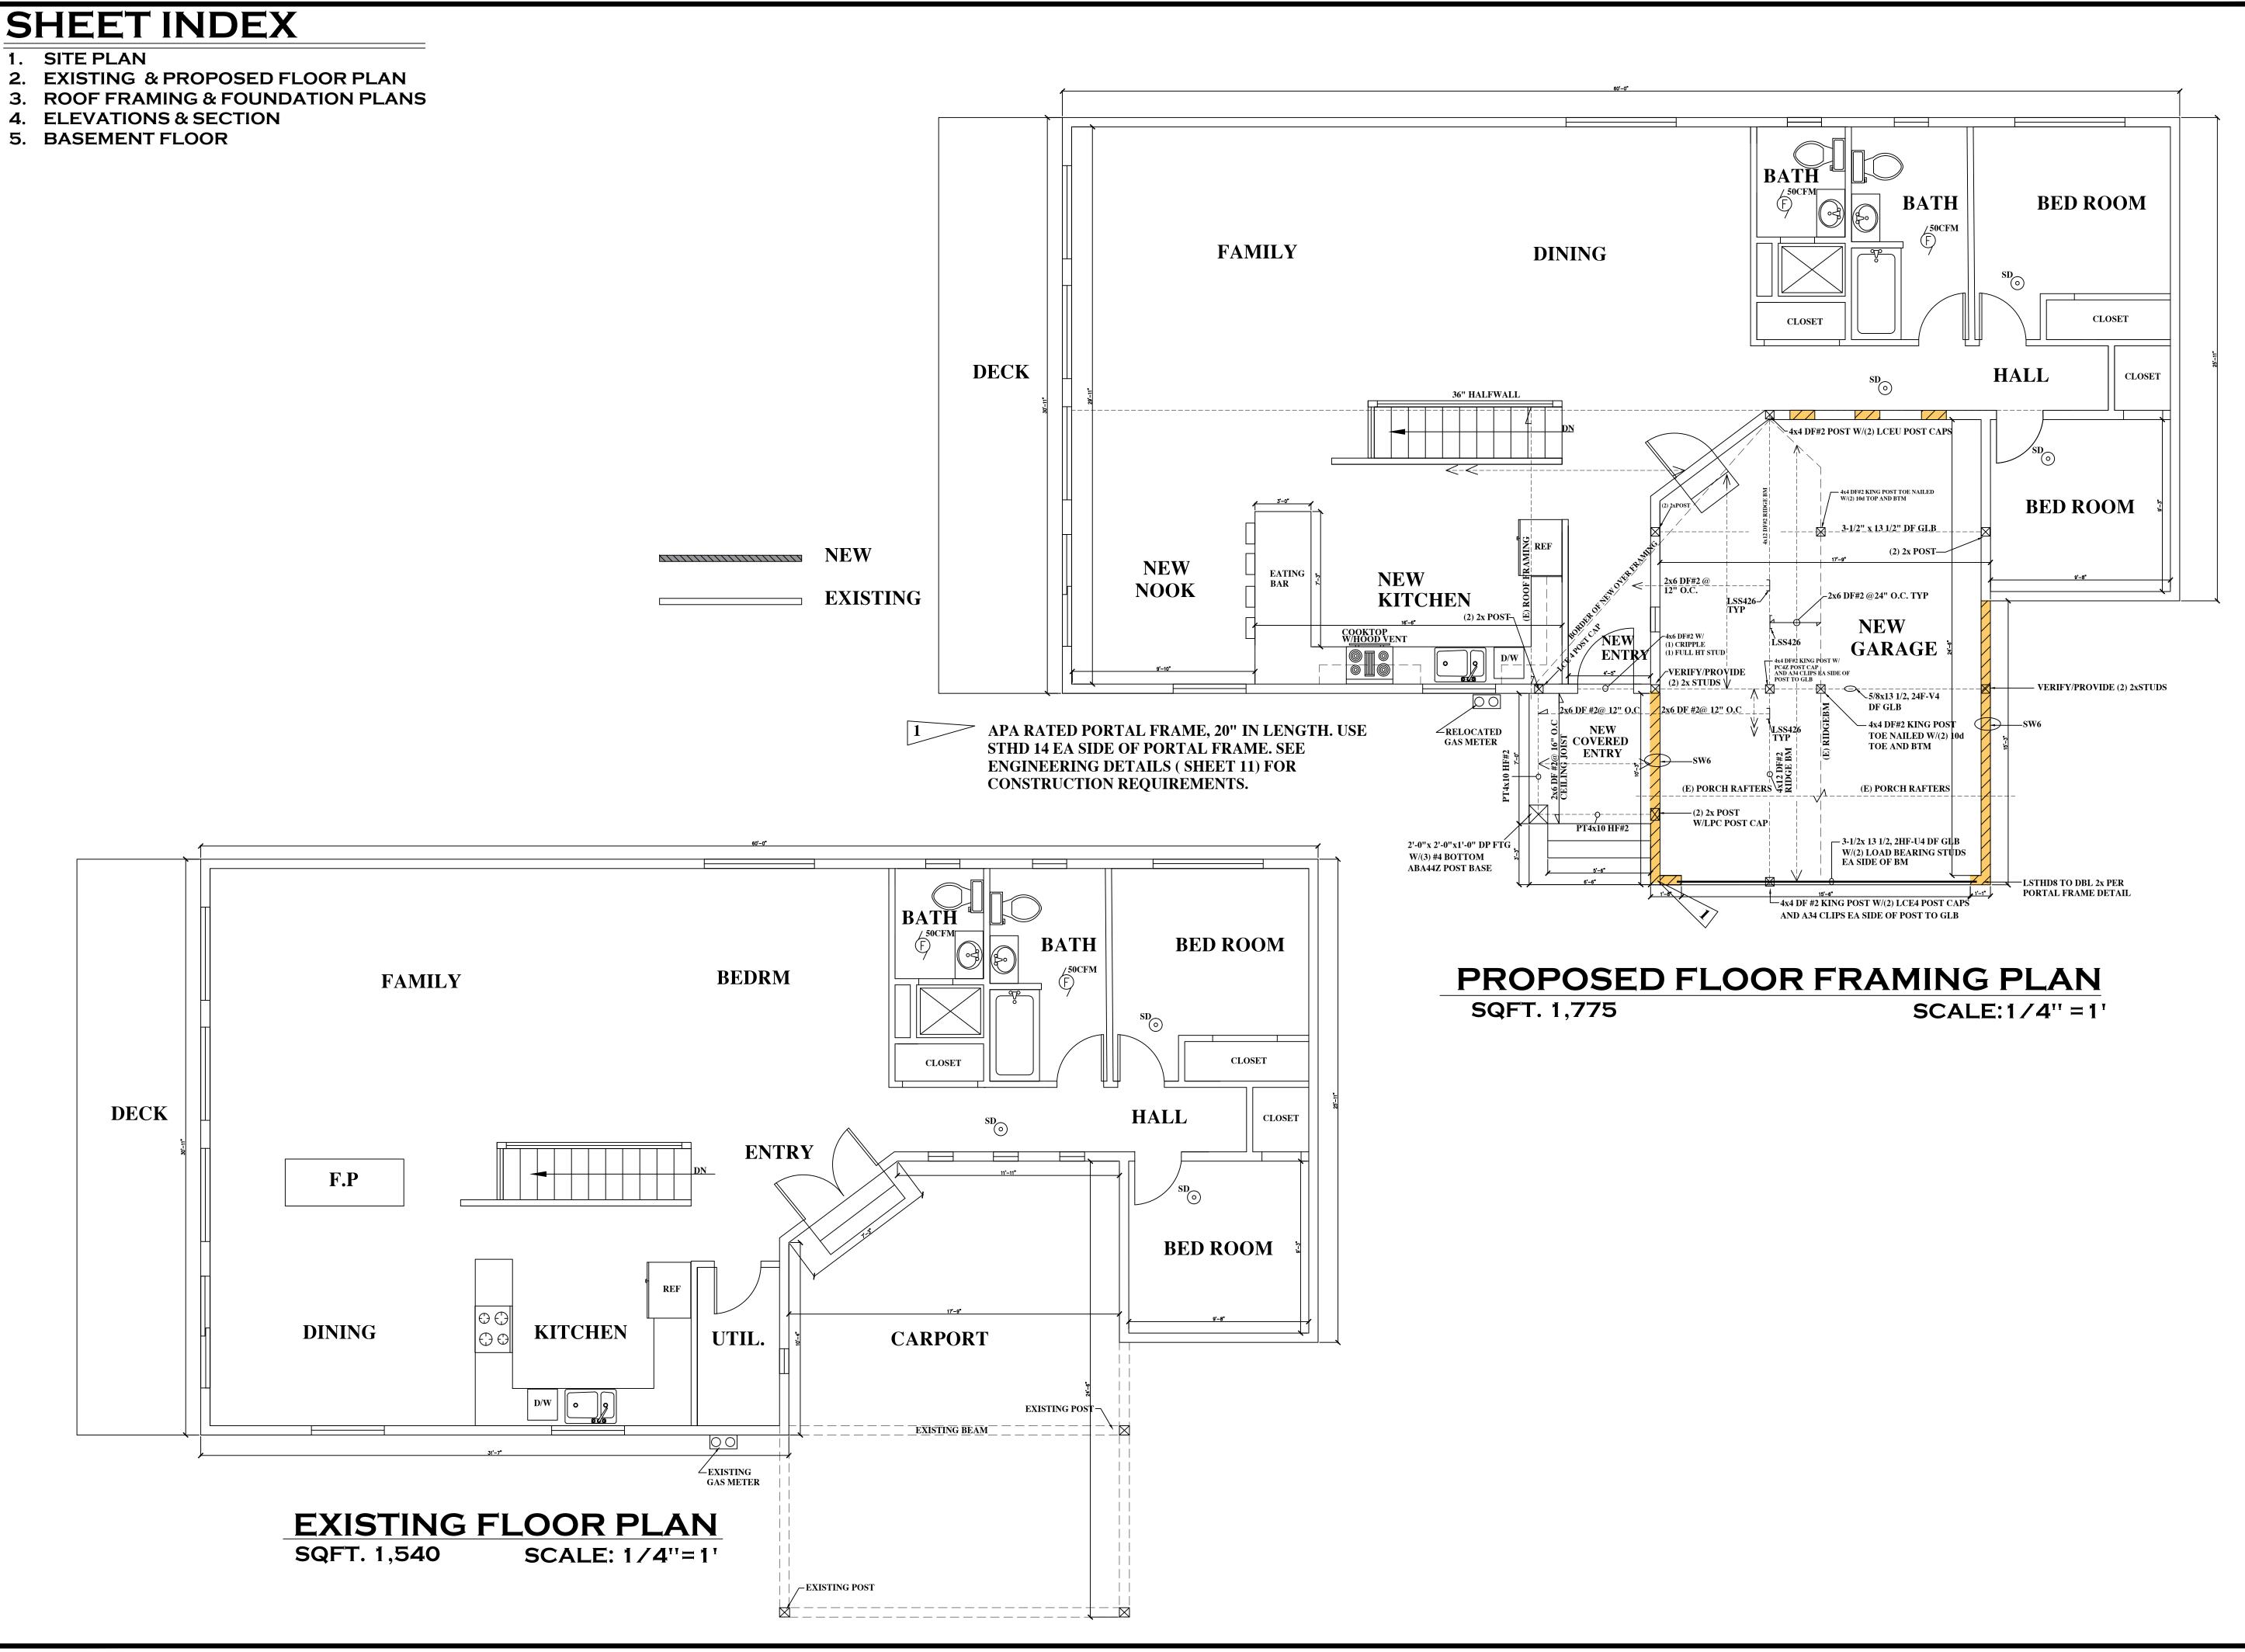

# SHEET INDEX

- 1. SITE PLAN
- 2. EXISTING & PROPOSED FLOOR PLAN
- 3. ROOF FRAMING & FOUNDATION PLANS
- 4. ELEVATIONS & SECTION
- 5. BASEMENT FLOOR

PLAT BLOCK: 1 PLAT LOT: 7

**CONSTRUCTION TYPE: SINGLE FAMILY** 

**PROJECT TYPE: CARPORT/GARAGE CONVERSION** 

CARPORT (235.3 SQFT.) GARAGE (340.0 SQFT)

TOTAL SQ FT :

1,540 **1ST FLOOR** FINISHED BASEMENT 460 TOTAL FINISHED AREA 2,000 TOTAL BASEMENT 1,250

BASEMENT GARAGE 340

> Ŋ ┥┛ S Ô

 $\left( \right)$  $\sim$ 3606 81ST AVE SE MERCER ISLAND 98040 \_\_\_\_ Т SCALE: AS NOTED (DATE: 9/5/17 DRAWN BY: D.C CHECKED BY: D.C PROJECT NO. A-82317 C-DESIGN DOUGLAS CROWELL DESIGN 544 ESTATE PLACE FIRCREST, WA 98466 TEL: 253 363-0030 EMAIL: crowell.douglas@yahoo.com SHEET NO: ĉ