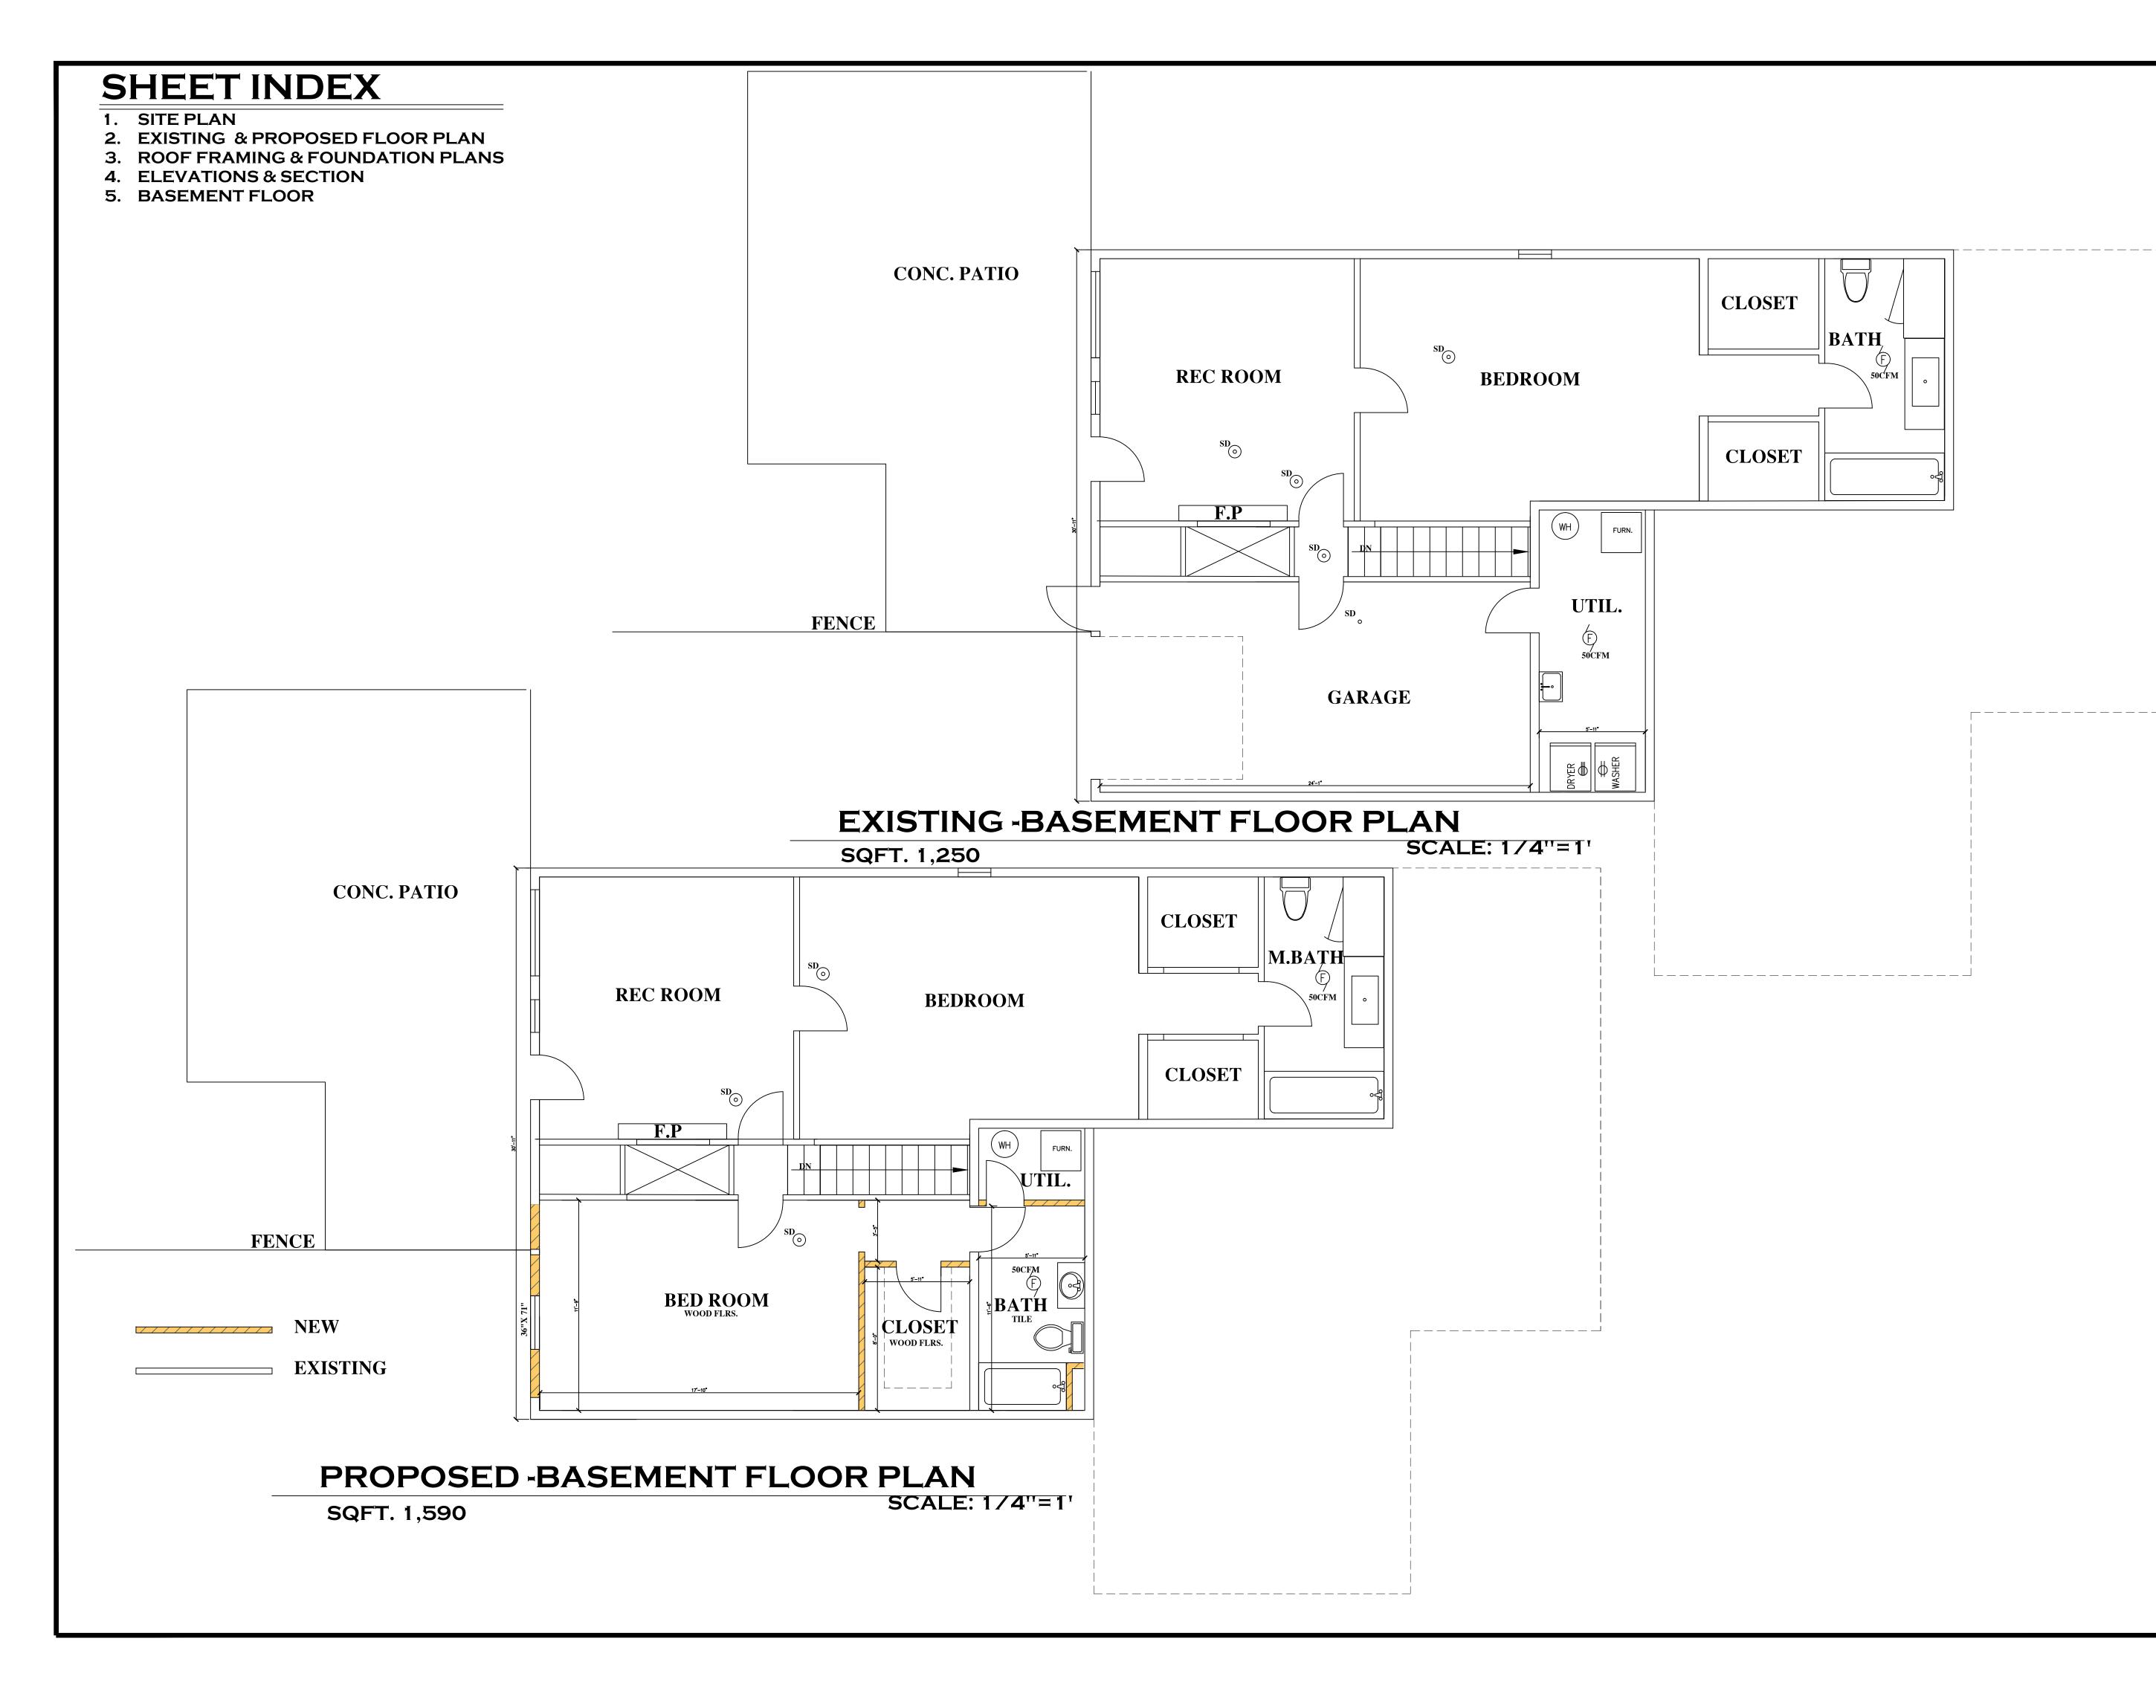

# SHEET INDEX

- 1. SITE PLAN
- 2. EXISTING & PROPOSED FLOOR PLAN
- 3. ROOF FRAMING & FOUNDATION PLANS
- 4. ELEVATIONS & SECTION
- 5. BASEMENT FLOOR

PLAT BLOCK: 1 PLAT LOT: 7

**CONSTRUCTION TYPE: SINGLE FAMILY** 

**PROJECT TYPE: CARPORT/GARAGE CONVERSION** 

CARPORT (235.3 SQFT.) GARAGE (340.0 SQFT)

TOTAL SQ FT :

1,540 **1ST FLOOR** FINISHED BASEMENT 460 TOTAL FINISHED AREA 2,000 TOTAL BASEMENT 1,250